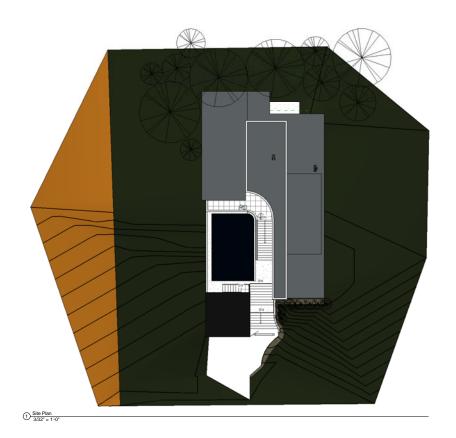

THE HOUSE YOU ARE LOOKING AT IS A 2 BED ROOM CONTEMPOARY HOME. IT HAS A TWO CAR GARAGE AND AN OUTDOOR POOL. THE HOUSE WAS DESIGNED CONTEMPORARY BECAUSE THAT IS THE STYLE THAT IS CURRENTLY IN. I FEEL IT WILL BE IN STYLE FOR A LONG TIME TO COME BECAUSE IT IS FUTURISTIC. ALTHOUGH THE WIDTH FOR THE PLAN IS ONLY 45 FEET, THIS HOUSE MAKES THE PLAN COME TO LIFE. AS ONE CAN SEE THE INSIDE IS VERY SPACIOUS, WITH LOTS OF WINDOWS, MAKING IT **EASY TO RETRIEVE** SUNLIGHT, AND CONSERVE ENERY, AND BILLING COSTS. WITH IT BEING NEXT TO THE RIVER, WE FOUND IT MORE DETRIMENTAL TO THE HOUSE TO PUT A BASEMENT, SO WE UNATTACHED THE GARAGE MAKING IT A MORE ACCESSABLE LAYOUT. THE CITY OF PITTSBURGH NEEDS A MORE CONTEMPORARY LOOK, AND WITH THIS HOUSING PLAN, AND LAYOUT, WE HAVE MADE THIS "BEACH HOUSE" OR " "DREAMY" HOUSE COME TO LIFE WITH HIGH-TECH RENDERINGS AND TECHNIQUES THAT MAKE THIS HOUSE VERY CONTEMPORARY YET CONSERVATIVE.

David Humphrey Dream Home

Site Plan and Writen statement

Project number Project Number

Date Issue Date

Drawn by Author

Checked by Checker

E4

3/32" = 1